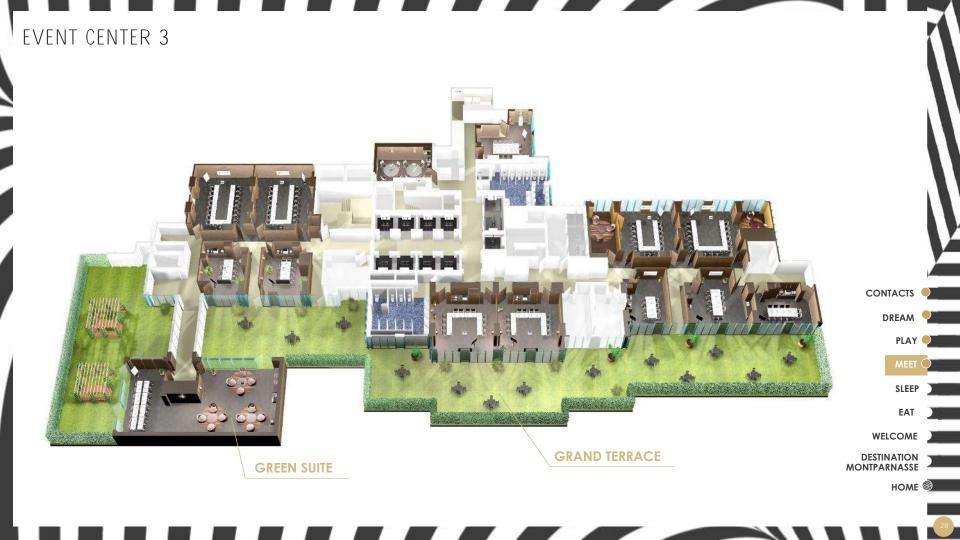

#### **EVENT CENTER 2**

NT CENTER 3

- 742m<sup>2</sup> modular ballroom | 7m high
- 800m<sup>2</sup> of grand terraces
- 1 executive room with private dining facilities & private terrace
- 19 modular guestrooms
- À la carte catering

### EVENT CENTER 3 - GRAND TERRACE

Flexible space