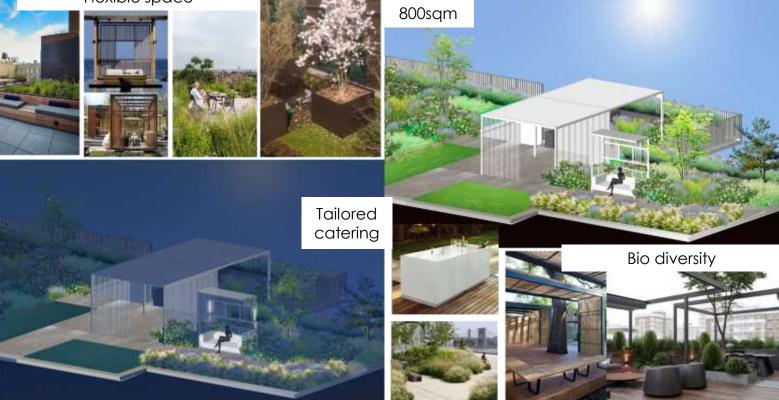

o 4-5                               | 135              | з             | 88                 | 32  | 4               |          | 56  | 96      | 96               | 110           |
| oyer Studios                             | 190              | 2,5           | +                  | ÷1  | ÷ .             | ÷.       | -   | 1       | 10               | 120           |
| rand Studios<br>Studios + Feyer Studios) | 516              | 2,5-3         | ±.                 | ÷.  | - 13            | 53       | 2   | 336     | 300              | 390           |
| Foyer Grand Ballroom<br>Grand Studios    | 966              | 6             | 2                  | 27  | 2               | 2        | -   | E.      |                  | 850           |







### EVENT CENTER 3 - GRAND TERRACE

Flexible space





#### EVENT CENTER 3 - ROOM CAPACITY

| ROOMS              | SURFACE              | HEIGHT         | THEATER |                       | U-SHAPE  | BOARD  | CABARET  | BANQUET | SEATED | COCKTAIL |
|--------------------|----------------------|----------------|---------|-----------------------|----------|--------|----------|---------|--------|----------|
| LEVEL IV - EVENT C | (SQM)<br>ENTER GREET | (M)<br>N ROOMS |         | <b>UD ID ID ID ID</b> | o onivie | Donato | UNDINIET | ROUNDS  | BUFFET |          |
| Green Suite 1      | 96                   | 2,80           | 60      | 32                    | 26       | 28     | 32       | 50      | 50     | 70       |
| Green Suite 2      | 39                   | 2,80           | 25      |                       | *        | 14     | *.       |