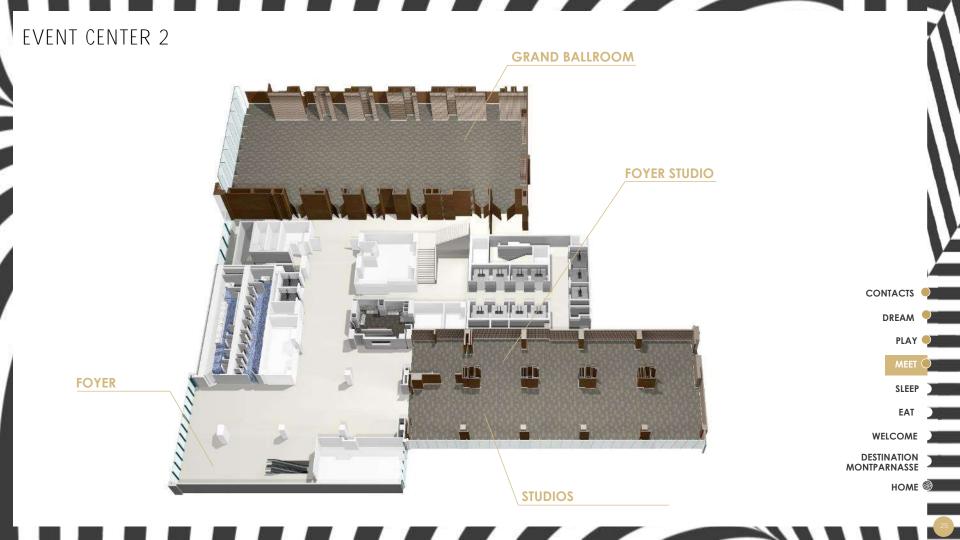

#### **EVENT CENTER 2**

NT CENTER 3

- 742m<sup>2</sup> modular ballroom | 7m high
- 800m<sup>2</sup> of grand terraces
- 1 executive room with private dining facilities & private terrace
- 19 modular guestrooms
- À la carte catering

SLEEP EAT EVENT CENTER 2