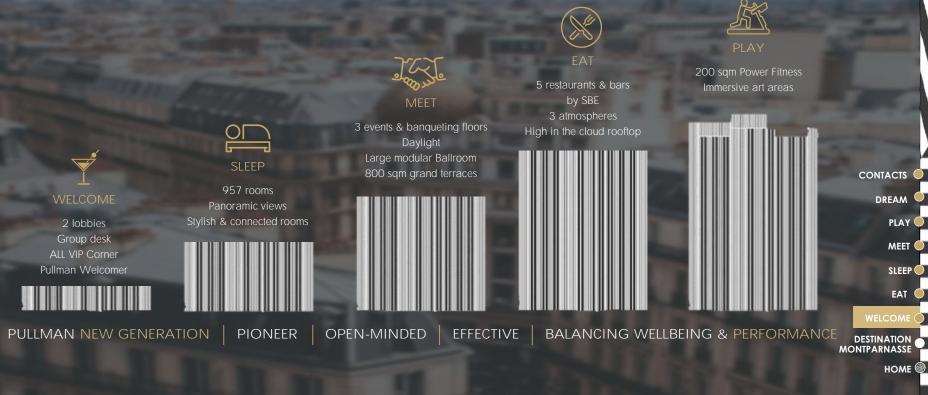

## PULLMAN PARIS MONTPARNASSE

4 YEARS OF TRANSFORMATION 957 GUESTROOMS 3 FLOORS OF EVENT FACILITIES 5 RESTAURANTS & BARS

WELCOME

номе 🖉

DESTINATION MONTPARNASSE 4 YEARS OF TRANSFORMATION, AN INNOVATIVE CONCEPT, A STRATEGIC LOCATION IN THE HEART OF THE LEFT BANK & OF THE LIVELY MONTPARNASSE NEIGHBORHOOD: THIS IS THE NEW FLAGSHIP OF THE PULLMAN BRAND.

#### Pullman Welcomer

## STYLISH COMFORT

Press the pause button in one of the 957 rooms, suites or apartments located above the buzz of the city from the 8<sup>th</sup> to 32<sup>nd</sup> floor.

CONTACTS DREAM PLAY MEET

DESTINATION MONTPARNASSE

### WORK PLAY

Spread over 3 dedicated floors, our conference facilities includes daylight state-of-the-art meeting & banqueting rooms. Limitless offer for creative brains.

Ideal meet, eat, sleep: 400-650 delegates

#### MUST-HAVE FAVORITES

Whether you're looking for an enjoyable casual dining experience, a new favorite happy hour spot, or unique event catering, we will positively surprise your taste buds with burgers... & more.