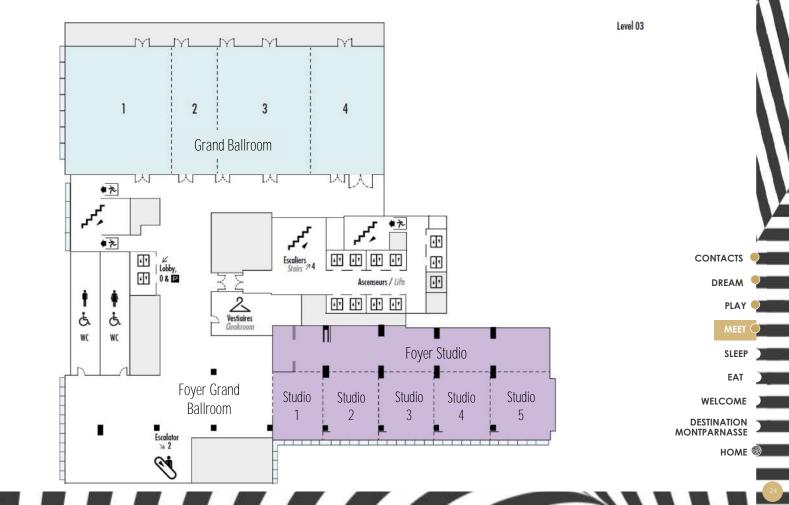

### WORK PLAY

Spread over 3 dedicated floors, our conference facilities includes daylight state-of-the-art meeting & banqueting rooms. Limitless offer for creative brains.

Ideal meet, eat, sleep: 400-650 delegates

#### **EVENT CENTER 2**

NT CENTER 3

- 742m<sup>2</sup> modular ballroom | 7m high
- 800m<sup>2</sup> of grand terraces
- 1 executive room with private dining facilities & private terrace
- 19 modular guestrooms
- À la carte catering