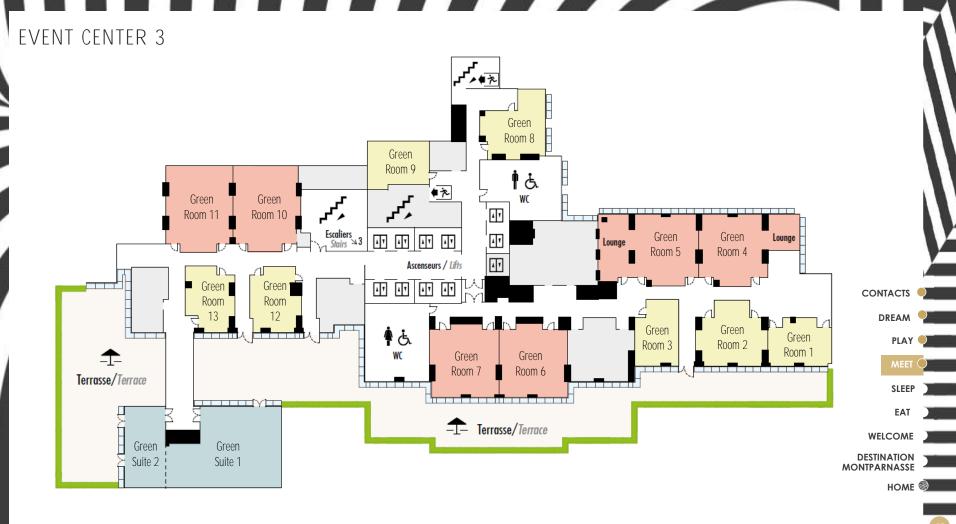

#### **EVENT CENTER 2**

NT CENTER 3

- 742m<sup>2</sup> modular ballroom | 7m high
- 800m<sup>2</sup> of grand terraces
- 1 executive room with private dining facilities & private terrace
- 19 modular guestrooms
- À la carte catering

### EVENT CENTER 3 - GRAND TERRACE

Flexible space

#### EVENT CENTER 3 - ROOM CAPACITY

| ROOMS              | SURFACE              | HEIGHT         | THEATER |                       | U-SHAPE  | BOARD  | CABARET  | BANQUET | SEATED | COCKTAIL |
|--------------------|----------------------|----------------|---------|-----------------------|----------|--------|----------|---------|--------|----------|
| LEVEL IV - EVENT C | (SQM)<br>ENTER GREET | (M)<br>N ROOMS |         | <b>UD ID ID ID ID</b> | o onivie | Donato | UNDINIET | ROUNDS  | BUFFET |          |
| Green Suite 1      | 96                   | 2,80           | 60      | 32                    | 26       | 28     | 32       | 50      | 50     | 70       |
| Green Suite 2      | 39                   | 2,80           | 25      |                       | *        | 14     | *.       | ÷.      |        |          |
| Green Room 1       | 32                   | 2,80           | 25      | 12                    | 12       | 14     | 12       |         |        |          |
| Green Room 2       | 45                   | 2,80           | 35      | 18                    | 18       | 20     | 18       |         |        |          |
| Green Room 3       | 32                   | 2,80           | 25      | 12                    | 12       | 14     | 12       |         | 22     |          |
| Green Room 4       | 53                   | 2,80           | 48      | 22                    | 20       | 24     | 22       | 40      | 40     | 50       |
| Green Room 5       | 53                   | 2,80           | 48      | 22                    | 20       | 24     | 22       | 40      | 40     | 50       |
| Green Room 6       | 55                   | 2,80           | 48      | 22                    | 20       | 24     | 22       | 40      | 40     | 50       |
| Green Room 7       | 58                   | 2,80           | 48      | 22                    | 20       | 24     | 22       | 40      | 40     | 50       |
| Green Room 8       | 40                   | 2,80           | 30      | 16                    | 16       | 18     | 16       |         | -      |          |
| Green Room 9       | 32                   | 2,80           | 25      | 12                    | 12       | 14     | 12       | ÷       | 2      |          |
| Green Room 10      | 68                   | 2,80           | 54      | 24                    | 22       | 26     | 24       | 40      | 40     | 54       |
| Green Room 11      | 66                   | 2,80           | 54      | 24                    | 22       | 26     | 24       | 40      | 40     | 54       |
| Green Room 12      | 35                   | 2,80           | 25      | 12                    | 12       | 14     | 12       |         | -      | -        |
| Green Room 13      | 32                   | 2,80           | 25      | 12                    | 12       | 14     | 12       | ÷.,     |        |          |
| Grand Terrace      | 800                  | 1              |         | 1                     | 10       | 10     |          | 2       |        |          |