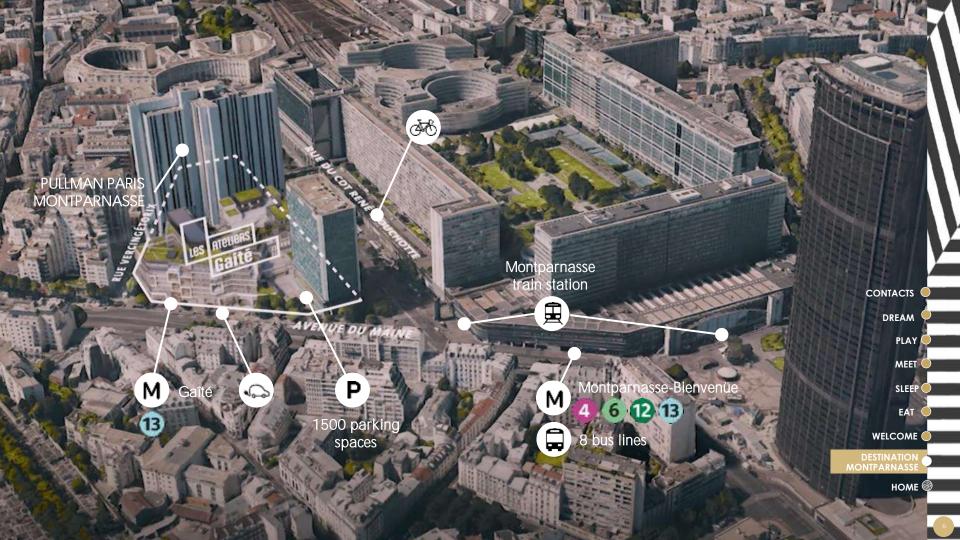

## LES ATELIERS GAITÉ

A REINVENTED DISTRICT Renovated train station SHOPPING MALL +60 shops

VINEZE

VINEZ

FOOD HALL +30 restaurants WOJO 13 000 sqm coworking, office & meeting

CONTACTS

REAM

MEET