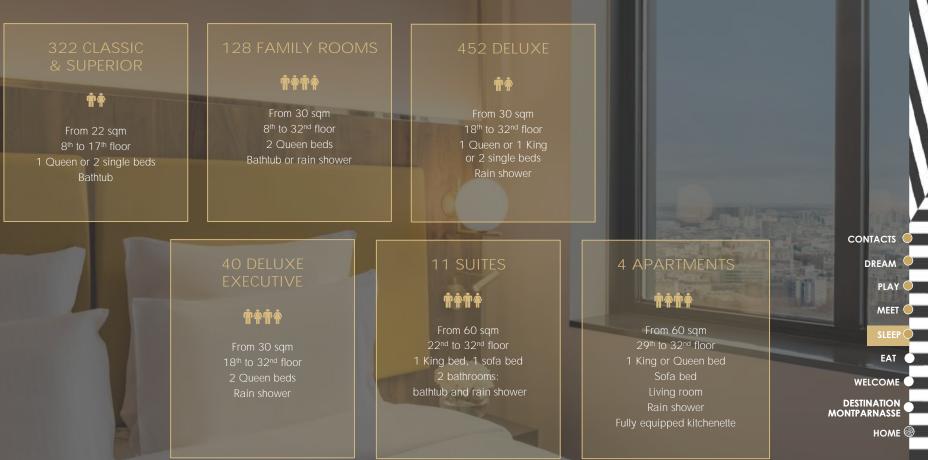

## STYLISH COMFORT

Press the pause button in one of the 957 rooms, suites or apartments located above the buzz of the city from the 8<sup>th</sup> to 32<sup>nd</sup> floor.

CONTACTS DREAM PLAY MEET

DESTINATION MONTPARNASSE

номе 🎯

Modern, elegant, connected... Suspended between work & play... Earth & sky...!