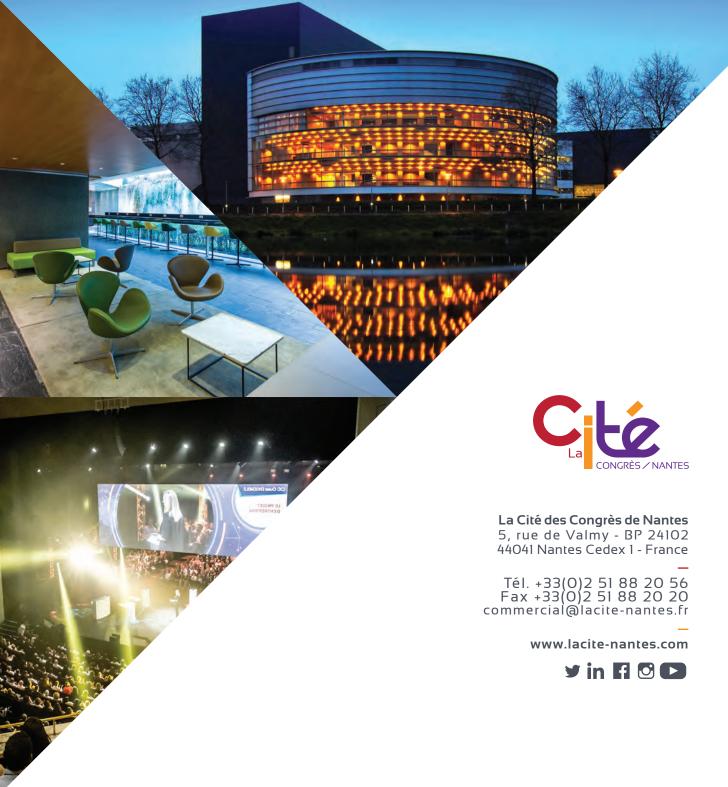

#### MAP

| AUDITORIUM 450 | 456 seats |
|----------------|-----------|

UPER FOYER 8 meeting rooms with 30 to 80 seats

ROOM 200 **200 seats** 

LOWER FOYER 6 meeting rooms with 30 to 80 seats

ROOM 300 300 seats

150 seats

ORGANISERS'OFFICE 13 offices from 10 to 30 m<sup>2</sup>

ATLANTIC CLUB 148 seats

#### ▲ THE MULTI-PURPOSE AREAS

| GREAT GALLERY          | 900 m <sup>2</sup>   |
|------------------------|----------------------|
| GREAT AUDITORIUM FOYER | 1,000 m <sup>2</sup> |
| MULTI-PURPOSE AREA R2  | 560 m <sup>2</sup>   |
| MEZZANINE              | 575 m <sup>2</sup>   |
| GREAT HALL             | 2,500 m <sup>2</sup> |
| MULTI-PURPOSE AREA RO  | 560 m <sup>2</sup>   |

### GENERAL PRESENTATION (i)

|  | MEETING SPACES    |             | SURFACE | JRFACE DIMENSIONS HEIGHT THEATRE AREA WXL in metres |      | THEATRE               | CLASS-<br>ROO<br>EATRE STYLE |           | IN PRODU<br>SYSTEMS | TRANS-<br>LATION<br>BOOTHS |           |
|--|-------------------|-------------|---------|-----------------------------------------------------|------|-----------------------|------------------------------|-----------|---------------------|----------------------------|-----------|
|  |                   |             | AREA    |                                                     |      | tables chairs         | LIGHT                        | SOUND     | VIDEO               | воотно                     |           |
|  | GREAT AUDITORIUM  |             | -       | -                                                   | -    | 1,971                 | -                            | $\otimes$ | $\otimes$           | $\otimes$                  | $\otimes$ |
|  | AUDITORIUM 800    |             | -       | -                                                   | -    | 814                   | -                            | $\otimes$ | $\otimes$           | $\otimes$                  | ⊗         |
|  | AUDITORIUM 450    |             |         |                                                     |      | 456                   |                              | $\otimes$ | $\otimes$           | $\otimes$                  | 8         |
|  | ROOM 200          |             | 238     | 17 x 14                                             | 4,53 | 200                   | 126                          | $\otimes$ | $\otimes$           | $\otimes$                  | $\otimes$ |
|  | Modular<br>room   | G OR H      | 42      | 6 x 7                                               | 4,25 | 40                    | 27                           |           | $\otimes$           | $\otimes$                  |           |
|  |                   | GH          | 84      | 12 x 7                                              | 4,25 | 100                   | 54                           |           | $\otimes$           | $\otimes$                  |           |
|  |                   | ROOM I      | 78,65   | 11 x 7,15                                           | 4,25 | 80                    | 40                           |           | $\otimes$           | $\otimes$                  |           |
|  |                   | ROOM J      | 58      | 8 x 7,25                                            | 2,60 | 50                    | 32                           |           | $\otimes$           | $\otimes$                  |           |
|  |                   | ROOMKL      | 71,82   | 12,6 x 5,7                                          | 2,95 | 85                    | 40                           |           | $\otimes$           | $\otimes$                  |           |
|  | ROOMM<br>ROOM N   |             | 30,21   | 5,7 x 5,3                                           | 2,95 | 30                    | 16                           |           |                     | $\otimes$                  |           |
|  |                   |             | 31,92   | 5,7 x 5,6                                           | 2,95 | 30                    | 16                           |           |                     | $\otimes$                  |           |
|  |                   | ROOM 300    | 315     | 22,5 x 14                                           | 5,4  | 300                   | 180                          | $\otimes$ | $\otimes$           | $\otimes$                  | $\otimes$ |
|  |                   | ROOM 150    | 140     | 14,02 x 10                                          | 4,25 | 150                   | 72                           | $\otimes$ | $\otimes$           | $\otimes$                  | $\otimes$ |
|  | Modular           | ROOM A      | 19,86   | 4,62 x 4,3                                          | 3    | <b>19</b> +2 speakers | 8                            |           |                     | $\otimes$                  |           |
|  |                   | B OR C      | 40,7    | 5,5 x 7,4                                           | 2,95 | 30                    | 20                           |           | $\otimes$           | $\otimes$                  |           |
|  | room              | ВС          | 81,4    | 11 x 7,4                                            | 2,95 | 80                    | 45                           |           | $\otimes$           | $\otimes$                  |           |
|  |                   | ROOM D      | 29,25   | 6,5 x 4,5                                           | 2,95 | 30                    | 18                           |           |                     | $\otimes$                  |           |
|  |                   | ROOM E      | 29,25   | 6,5 x 4,5                                           | 2,95 | 30                    | 18                           |           |                     | $\otimes$                  |           |
|  | ROOM F            |             | 29,25   | 6,5 x 4,5                                           | 2,95 | 30                    | 18                           |           |                     | $\otimes$                  |           |
|  | ORGANISER'OFFICES |             |         |                                                     |      | 13 offices from       | 10 to 30 m²                  |           |                     |                            |           |
|  | ATI               | LANTIC CLUB | 148     | 20,80 x 10,20                                       | 2,6  | -                     | 148                          | $\otimes$ | $\otimes$           | $\otimes$                  | -         |
|  |                   |             |         |                                                     |      |                       |                              |           |                     |                            |           |