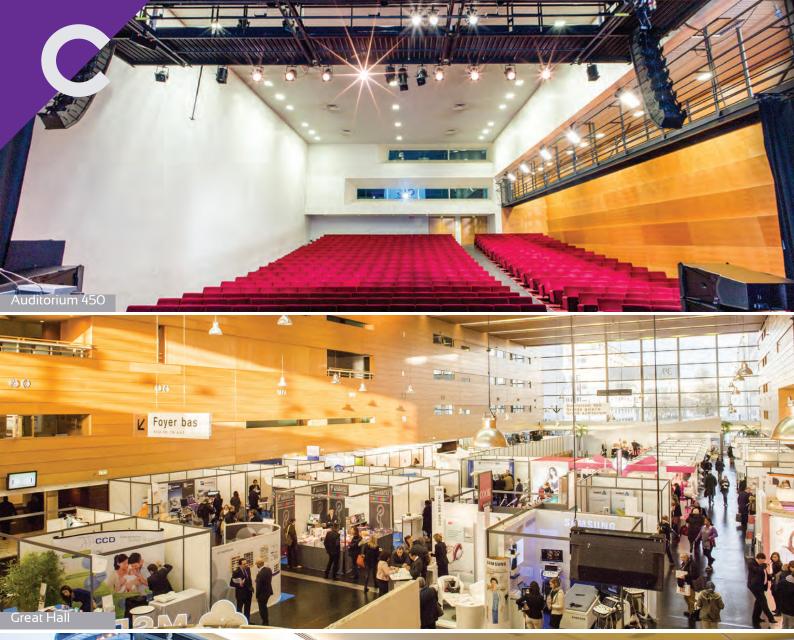

#### MAP

| AUDITORIUM 450 | 456 seats |
|----------------|-----------|

UPER FOYER 8 meeting rooms with 30 to 80 seats

ROOM 200 **200 seats** 

LOWER FOYER 6 meeting rooms with 30 to 80 seats

ROOM 300 300 seats