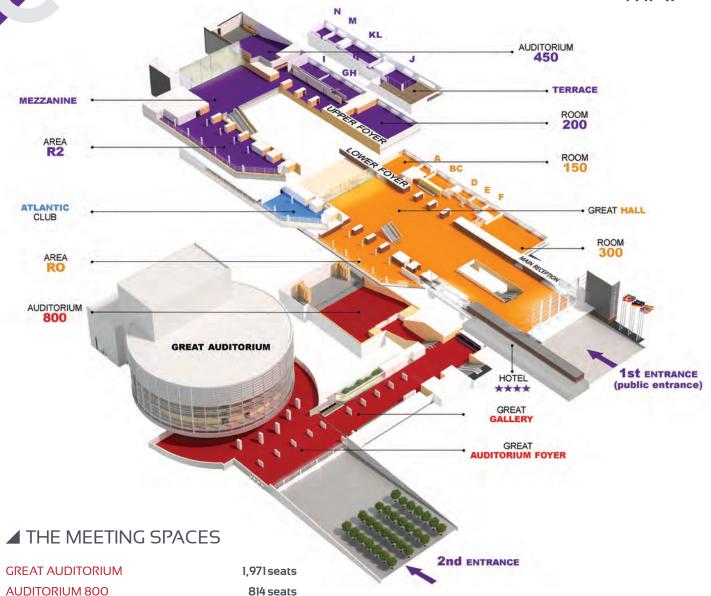

150 seats

ORGANISERS'OFFICE 13 offices from 10 to 30 m<sup>2</sup>

ATLANTIC CLUB 148 seats