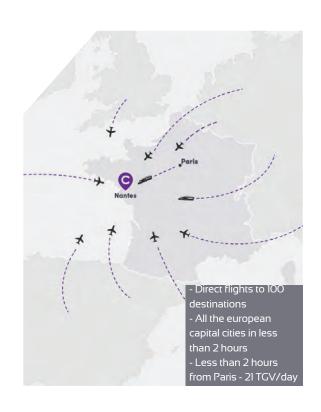

#### ▲ A CITY OF PRIME ASSETS TO MAKE YOUR EVENT EASIER

- → 2 hours from Paris 21 TGV trains daily
- → International airport 100 destinations with direct flights including: Amsterdam, Barcelona, Brussels, Düsseldorf, Geneva, Lisbon, Lyon, Lille, London, Madrid, Marseille, Milan, Montpellier, Montreal, Nice, Paris, Rome, Strasbourg, Toulouse etc
- → 8795 hotel rooms on offer including 1,5214-star
  Over 1,100 rooms within walking distance from La Cité
- → Competitiveness clusters and world-renowned areas of excellence (health/biotechnologies, agri-food, complex compound and metal materials, sciences of the sea (Marine Renewable Energy), aerospace...)
- → A competitive and innovative city: 5,000 researches (public & private), 200 laboratories, 60,000 students