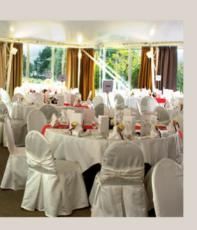

# DES ESPACES À LA DIMENSION DE VOS ÉVÈNEMENTS

Pour motiver vos collaborateurs, fidéliser vos clients, séduire vos partenaires ou organiser vos réceptions, l'Impérial Palace met à votre disposition le Centre de Congrès du lac d'Annecy et vous propose des prestations sur-mesure à la hauteur de vos attentes. Une équipe dédiée vous accompagne tout au long de votre projet.

# UN PANEL DE LIEUX POUR CÉLÉBRER VOS SUCCÈS

Bénéficiant de lumière naturelle et d'une magnifique vue sur le lac, nos 21 salons modulables offrent un cadre de travail ou de réception exceptionnel.

D'une capacité de 5 à 600 personnes et d'une superficie de 17 à 562 m², ils disposent de tous les équipements requis pour des manifestations réussies : climatisation, ADSL et WIFI, écran de projection, vidéoprojecteurs, microphones, visioconférence, régie et assistance technique...

### NOS SALONS

IMPERIAL IMPACE

Allée de l'Impérial - 74000 Annecy - France Tél : + 33 (0)4 50 09 34 23 - Fax : + 33 (0)4 50 09 34 26 groupes@imperialpalace.fr

|          |                             |                             |     |     |            |                  |       | 00      |         |          | Y        |
|----------|-----------------------------|-----------------------------|-----|-----|------------|------------------|-------|---------|---------|----------|----------|
|          | Noms des salons             | Dimensions<br>I x L x h     | M²  | U   | Conférence | Théâtre          | Ecole | Cabaret | Banquet | Buffet   | Cocktail |
|          | Brasserie                   |                             | 367 |     |            |                  | _     |         | 312     | 228      | 410      |
| NIVEAU 0 | Terrasse Brasserie          |                             | 30/ | -   | 1871       |                  | -     | (7)     | 200     | - 220    | 200      |
| NIVEAU 1 | Salle de l'Europe           | 20 x 18,2 x 5               | 364 | 56  | 84         | 385              | 194   | 161     | 310     | 250      | 390      |
|          | Rotonde de l'Europe         | 15,4 x 14 x 5               | 198 | 33  | 60         | 180              | 82    | 70      | 160     | 130      | 200      |
|          | Foyer                       | 31,2 × 8,2 × 5              | 256 | 2   | 141        | 923              | 2     | 20      | 12      | -        | 300      |
|          | Rotonde & Salle de l'Europe | 15,4 x 35,4 x 5             | 562 | 110 | 125        | 600              | 300   | 252     | 470     | 390      | 600      |
| NIVEAU 2 | Annecy Congrès              | 3,2 × 7,4 × 2,16            | 24  | 10  | 12         | 20               | U     | -       | (4)     | -        | 2        |
| NIVEAU 3 | Berlioz A                   | 6,7 × 4,9 × 2,7             | 33  | 12  | 16         | 25               | -     |         | 1741    | -        | 12       |
|          | Berlioz B                   | 6,7 × 8,7 × 2,7             | 59  | 17  | 28         | 45               | 27    | 15      | 30      | 20       | 60       |
|          | Berlioz A & B               | 6,7 x 13,6 x 2,7            | 92  | 33  | 40         | 65               | 42    | 40      | 50      | 40       | 100      |
|          | Berlioz C                   | 3,7 × 7,3 × 2,7             | 27  | 12  | 16         | 30               | 5     | 150     | 151     | -        | 12       |
|          | Verdi A                     | 10,4 × 8,5 × 2,7            | 88  | 28  | 40         | 68               | 42    | 42      | 50      | 40       | 100      |
|          | Verdi B                     | 10,4 x 8,5 x 2,7            | 88  | 28  | 40         | 68               | 42    | 42      | 50      | 40       | 100      |
|          | Verdi A & B                 | 10,4 x 18,5 x 2,7           | 192 | 61  | 76         | 175              | 127   | 105     | 120     | 100      | 200      |
|          | Terrasse du Lac             |                             | 172 | =   | 240        | ( <del>*</del> ) | =     |         | (#)     | -        | 170      |
|          | Tente Impériale             | 11 x 15 x 2,7               | 165 | 42  | 54         | 180              | 55    | 77      | 120     | 100      | 200      |
| NIVEAU 4 | Wagner A                    | 8,9 x 6,7 x 2,7             | 58  | 17  | 24         | 40               | 27    | 20      | -       | -        | 60       |
|          | Wagner B                    | $3,9 \times 4,4 \times 2,7$ | 17  | 7   | 8          | 15               |       |         | -       |          | · = :    |
|          | Petit Salon                 | 5 x 6,7 x 2,7               | 33  | 11  | 12         | 020              |       | 120     | 121     | -        | 120      |
|          | Prestige                    | 8 x 10,6 x 2,7              | 88  | 26  | 36         | 70               | 36    | 35      | -       | <u>-</u> | 70       |
| NIVEAU 5 | Haendel A                   | 6,7 × 5 × 2,7               | 33  | 11  | 12         | 25               | ¥     | 123     | (4)     | ¥        | 12       |
|          | Haendel B                   | 6,7 x 8,8 x 2,7             | 59  | 17  | 30         | 45               | 27    | 15      | 128     | -        | 50       |
|          | Haendel A & B               | 6,7x 13,8 x 2,7             | 92  | 33  | 44         | 65               | 42    | 40      | 1.0     | -        | 90       |
|          | Haendel C                   | $3,9 \times 4,4 \times 2,7$ | 17  | 7   | 8          | 15               | -     | 180     | 1.75    | -        | 180      |
|          | Ravel A                     | 10,4 x 8,5 x 2,65           | 88  | 28  | 34         | 70               | 42    | 42      | 17      | -        | 80       |
|          | Ravel B                     | 10,4 x 8,5 x 2,65           | 88  | 28  | 34         | 70               | 42    | 42      | 1020    | 2        | 80       |
|          | Ravel A & B                 | 10,4 ×18,5 × 2,65           | 192 | 60  | 70         | 196              | 138   | 119     | 721     | 2        | 160      |
|          |                             |                             |     |     |            |                  |       |         |         |          |          |