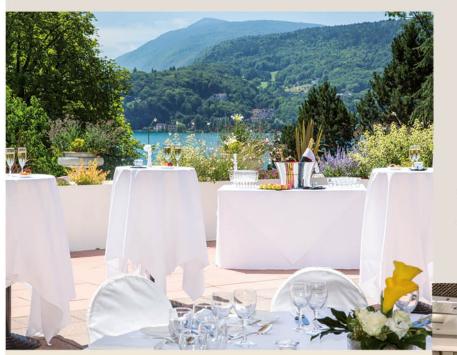

# LA TENTE IMPÉRIALE

Quelle que soit la saison, pour une réunion ou une réception, profitez de l'espace convivial et raffiné, entièrement repensé, de la grande tente blanche surplombant le parc et le lac. Dès le printemps, sa terrasse sera le lieu idéal des pausescafé et cocktails.

# UN PANEL DE LIEUX POUR CÉLÉBRER VOS SUCCÈS

Bénéficiant de lumière naturelle et d'une magnifique vue sur le lac, nos 21 salons modulables offrent un cadre de travail ou de réception exceptionnel.

D'une capacité de 5 à 600 personnes et d'une superficie de 17 à 562 m², ils disposent de tous les équipements requis pour des manifestations réussies : climatisation, ADSL et WIFI, écran de projection, vidéoprojecteurs, microphones, visioconférence, régie et assistance technique...