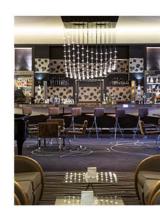

#### LE HIP BAR

Au bar, sur l'espace cosy en terrasse ou confortablement installés dans les canapés près de la cheminée, laissez-vous tenter par une pause gourmande, la carte des champagnes et finger-food ou tout simplement par l'un de nos savoureux cocktails.

En fin de semaine, atmosphère piano-lounge jazzy à apprécier sans modération!