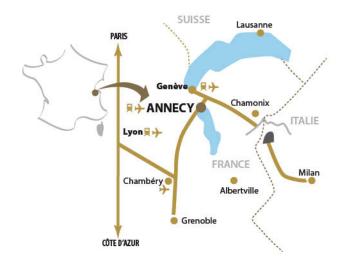

#### ACCÈS

- → 30 min de l'aéroport de Genève
- → 1h15 de l'aéroport de Lyon
- → 3h45 de Paris TGV
- → 10 min de la gare d'Annecy