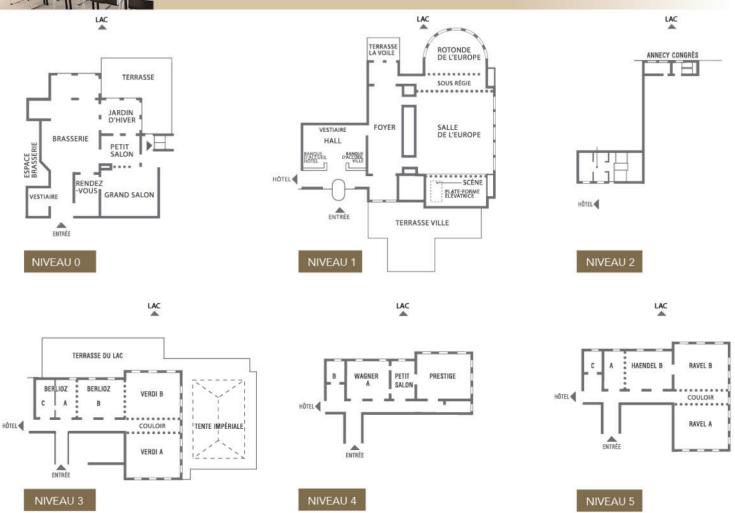

### NOS SALONS

IMPERIAL IMPACE

Allée de l'Impérial - 74000 Annecy - France Tél : + 33 (0)4 50 09 34 23 - Fax : + 33 (0)4 50 09 34 26 groupes@imperialpalace.fr

|          |                             |                             |     |     |            |                  |       | 00      |         |          | Y        |
|----------|-----------------------------|-----------------------------|-----|-----|------------|------------------|-------|---------|---------|----------|----------|
|          | Noms des salons             | Dimensions<br>I x L x h     | M²  | U   | Conférence | Théâtre          | Ecole | Cabaret | Banquet | Buffet   | Cocktail |
|          | Brasserie                   |                             | 367 |     |            |                  | _     |         | 312     | 228      | 410      |
| NIVEAU 0 | Terrasse Brasserie          |                             | 30/ | -   | 1871       |                  | -     | (7)     | 200     | - 220    | 200      |
| NIVEAU 1 | Salle de l'Europe           | 20 x 18,2 x 5               | 364 | 56  | 84         | 385              | 194   | 161     | 310     | 250      | 390      |
|          | Rotonde de l'Europe         | 15,4 x 14 x 5               | 198 | 33  | 60         | 180              | 82    | 70      | 160     | 130      | 200      |
|          | Foyer                       | 31,2 × 8,2 × 5              | 256 | 2   | 141        | 923              | 2     | 20      | 12      | -        | 300      |
|          | Rotonde & Salle de l'Europe | 15,4 x 35,4 x 5             | 562 | 110 | 125        | 600              | 300   | 252     | 470     | 390      | 600      |
| NIVEAU 2 | Annecy Congrès              | 3,2 × 7,4 × 2,16            | 24  | 10  | 12         | 20               | U     | -       | (4)     | -        | 2        |
| NIVEAU 3 | Berlioz A                   | 6,7 × 4,9 × 2,7             | 33  | 12  | 16         | 25               | -     |         | 1741    | -        | 12       |
|          | Berlioz B                   | 6,7 × 8,7 × 2,7             | 59  | 17  | 28         | 45               | 27    | 15      | 30      | 20       | 60       |
|          | Berlioz A & B               | 6,7 x 13,6 x 2,7            | 92  | 33  | 40         | 65               | 42    | 40      | 50      | 40       | 100      |
|          | Berlioz C                   | 3,7 × 7,3 × 2,7             | 27  | 12  | 16         | 30               | 5     | 150     | 151     | -        | 12       |
|          | Verdi A                     | 10,4 × 8,5 × 2,7            | 88  | 28  | 40         | 68               | 42    | 42      | 50      | 40       | 100      |
|          | Verdi B                     | 10,4 x 8,5 x 2,7            | 88  | 28  | 40         | 68               | 42    | 42      | 50      | 40       | 100      |
|          | Verdi A & B                 | 10,4 x 18,5 x 2,7           | 192 | 61  | 76         | 175              | 127   | 105     | 120     | 100      | 200      |
|          | Terrasse du Lac             |                             | 172 | =   | 240        | ( <del>*</del> ) | =     |         | (#)     | -        | 170      |
|          | Tente Impériale             | 11 x 15 x 2,7               | 165 | 42  | 54         | 180              | 55    | 77      | 120     | 100      | 200      |
| NIVEAU 4 | Wagner A                    | 8,9 x 6,7 x 2,7             | 58  | 17  | 24         | 40               | 27    | 20      | -       | -        | 60       |
|          | Wagner B                    | $3,9 \times 4,4 \times 2,7$ | 17  | 7   | 8          | 15               |       |         | -       |          | · = :    |
|          | Petit Salon                 | 5 x 6,7 x 2,7               | 33  | 11  | 12         | 020              |       | 120     | 121     | -        | 120      |
|          | Prestige                    | 8 x 10,6 x 2,7              | 88  | 26  | 36         | 70               | 36    | 35      | -       | <u>-</u> | 70       |
| NIVEAU 5 | Haendel A                   | 6,7 × 5 × 2,7               | 33  | 11  | 12         | 25               | ¥     | 123     | (4)     | ¥        | 12       |
|          | Haendel B                   | 6,7 x 8,8 x 2,7             | 59  | 17  | 30         | 45               | 27    | 15      | 128     | -        | 50       |
|          | Haendel A & B               | 6,7x 13,8 x 2,7             | 92  | 33  | 44         | 65               | 42    | 40      | 1.0     | -        | 90       |
|          | Haendel C                   | $3,9 \times 4,4 \times 2,7$ | 17  | 7   | 8          | 15               | -     | 180     | 1.75    | -        | 180      |
|          | Ravel A                     | 10,4 x 8,5 x 2,65           | 88  | 28  | 34         | 70               | 42    | 42      | 17      | -        | 80       |
|          | Ravel B                     | 10,4 x 8,5 x 2,65           | 88  | 28  | 34         | 70               | 42    | 42      | 1020    | 2        | 80       |
|          | Ravel A & B                 | 10,4 ×18,5 × 2,65           | 192 | 60  | 70         | 196              | 138   | 119     | 721     | 2        | 160      |
|          |                             |                             |     |     |            |                  |       |         |         |          |          |