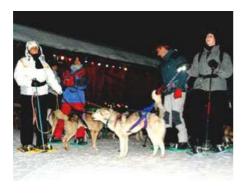

Dog sledding: Initiation to the techniques of driving a pack. Become a musher for the day.

Ski Joëring: Skiing pulled by a horse.

Ski race: Compete in a combination of different slaloms.