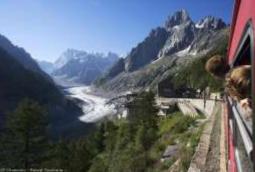

#### Montenvers - Mer de Glace tour :

From Chamonix town, the famous train will take you in 20 minutes to the glacier la Mer de Glace. Amazing view on famous peaks: Les Drus, L'Aiguille Verte, Les Grandes Jorasses. Individual visit or accompanied group with landscape description. Group rate (from 20 people): 29,90€ /pers