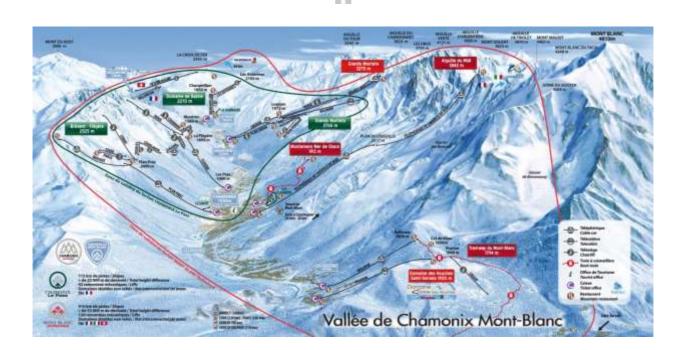

### SKI AREAS of the Chamonix Valley

4 ski areas for all ski levels / 4 mountain sites to contemplate, to walk, to do activities ...

**Les Houches : 1010 m - 1800 m :** Nature and ski family resort at the foot of Mont-Blanc. Slopes in forest and the mythic "Verte des Houches", theatre of the downhill world Cup.

**Brévent - Flégère : 1095 m - 2525 m :** sunny ski area facing Mont-Blanc. Cable-car departure from Chamonix, ski slopes for beginners to good skiers.

In summer, the best view over the Mont-Blanc range, departure for several trekking routes.

**Lognan – Grands Montets: 1230 m – 3300:** a prestigious ski area partly on a glacier, 2000 m from the top to the bottom, an outstanding reputation, good quality of snow. For good skiers

**Domaine de Balme : 1480 m - 2336 m.** A large and sunny ski area with wide slopes partly in the forest. For beginners, family and a relaxing ski.

In summer, access to various walking trails, nice view over the valley of Chamonix.

Only in the winter, ski areas of Les Planards, Le Savoy, Les Chosalets, la Vormaine: in the bottom of the valley, for families or beginners, refreshments & snacks, etc...

### **SKI PASSES**

**CHAMONIX** "LE PASS": access to Brévent-Flégère, Balme, Grand Montets (except 2nd lift to the top) and the small ski resorts down the valley (Planards, Savoy, Chosalets and Vormaine). Free access to the Chamonix Bus shuttles.

**MONT-BLANC "UNLIMITED"**: access to Brévent-Flégère, Balme, Grand Montets (2nd lift to the top included), Les Houches, Aiguille du Midi, Montenvers, Tramway du Mont-Blanc and 1 day in Courmayeur (Italy) the small ski resorts down the valley (Planards, Savoy, Chosalets and Vormaine). Free access to the Chamonix Bus shuttles.