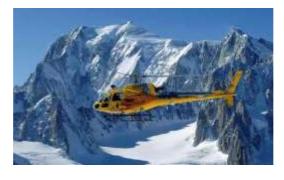

#### Helicopter flight (Chamonix Mont-Blanc Helicopter):

Access to the unique High mountain world, 15 à 30 min. 6 pers. / flight. 75 to 200 € / pers.

Paragliding: twin flight with a qualified instructor