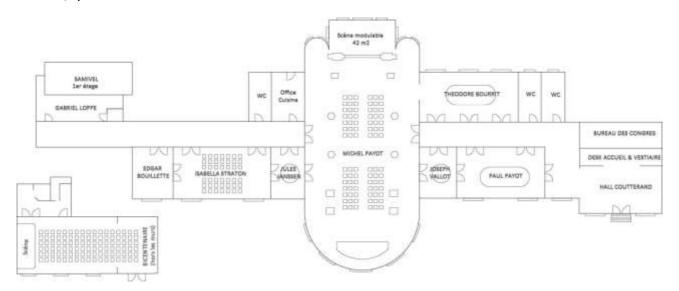

### **MEETING ROOMS**

Majestic Conference Centre and meeting rooms in hotels : Chamonix offers various venues for your events and meetings.

::

## THE MAJESTIC CONFERENCE CENTRE

The Majestic is a palace hotel built in the 1900's. It is now a well equipped convention Center, but still retains the luxury atmosphere of the last century. Located in the center of Chamonix, 200 m from the nearest hotels, the Majestic offers 10 magnificent rooms to suit events for 15 to 400 people. It is equipped with a

complete range of visual and sound facilities. Furthermore, you can take advantage of a spacious entrance hall with reception desk and bar for refreshments.

The room « Michel Payot » was totally renovated in 2010: a tasteful mix of Belle Epoque architecture, comfort of modern and technical equipment.

## **Majestic Meeting Rooms**

|                                                                                                                                                                                                                                                                                                                                                                                                                                                                                                                                                                                                                                                                                                                                                                                                                                                                                                                                                                                                                                                                                                                                                                                                                                                                                                                                                                                                                                                                                                                                                                                                                                                                                                                                                                                                                                                                                                                                                                                                                                                                                                                                | size (m)<br>L x w x H                      |     |     |     | A   |
|--------------------------------------------------------------------------------------------------------------------------------------------------------------------------------------------------------------------------------------------------------------------------------------------------------------------------------------------------------------------------------------------------------------------------------------------------------------------------------------------------------------------------------------------------------------------------------------------------------------------------------------------------------------------------------------------------------------------------------------------------------------------------------------------------------------------------------------------------------------------------------------------------------------------------------------------------------------------------------------------------------------------------------------------------------------------------------------------------------------------------------------------------------------------------------------------------------------------------------------------------------------------------------------------------------------------------------------------------------------------------------------------------------------------------------------------------------------------------------------------------------------------------------------------------------------------------------------------------------------------------------------------------------------------------------------------------------------------------------------------------------------------------------------------------------------------------------------------------------------------------------------------------------------------------------------------------------------------------------------------------------------------------------------------------------------------------------------------------------------------------------|--------------------------------------------|-----|-----|-----|-----|
|                                                                                                                                                                                                                                                                                                                                                                                                                                                                                                                                                                                                                                                                                                                                                                                                                                                                                                                                                                                                                                                                                                                                                                                                                                                                                                                                                                                                                                                                                                                                                                                                                                                                                                                                                                                                                                                                                                                                                                                                                                                                                                                                | Hall<br>Coutterand<br>90 m2<br>16 x 5 x 6  | -   | -   | -   | 120 |
| in the second se | Michel Payot  433 m2 30,5 x 14,2 x 6,5     | 360 | 200 | 100 | 700 |
|                                                                                                                                                                                                                                                                                                                                                                                                                                                                                                                                                                                                                                                                                                                                                                                                                                                                                                                                                                                                                                                                                                                                                                                                                                                                                                                                                                                                                                                                                                                                                                                                                                                                                                                                                                                                                                                                                                                                                                                                                                                                                                                                | Paul Payot  93 m2 12,7 x 7,3 x 6           | 90  | 60  | 40  | 200 |
|                                                                                                                                                                                                                                                                                                                                                                                                                                                                                                                                                                                                                                                                                                                                                                                                                                                                                                                                                                                                                                                                                                                                                                                                                                                                                                                                                                                                                                                                                                                                                                                                                                                                                                                                                                                                                                                                                                                                                                                                                                                                                                                                | Théodore<br>Bourrit<br>98 m2<br>14 x 7 x 6 | 90  | 63  | 42  | 90  |
|                                                                                                                                                                                                                                                                                                                                                                                                                                                                                                                                                                                                                                                                                                                                                                                                                                                                                                                                                                                                                                                                                                                                                                                                                                                                                                                                                                                                                                                                                                                                                                                                                                                                                                                                                                                                                                                                                                                                                                                                                                                                                                                                | 38 m2<br>7,2 x 5,2 x 6                     | 30  | -   | 15  | -   |

### CHAMONIX MONT-BLANC

| Size (m2)<br>L x W x H                                                                                   |              |    |    | ¥   |
|----------------------------------------------------------------------------------------------------------|--------------|----|----|-----|
| Isabella<br>Straton<br>96 m2<br>13 x 7,4 x 5,5                                                           | 90           | 60 | 40 | 119 |
| 36 m2<br>7 x 5,2 x 6                                                                                     | 30           | -  | 15 | -   |
| Edgar<br>Bouillette<br>35 m2<br>7 x 5 x 6                                                                | 30           | -  | 15 | -   |
| <b>Gabriel Loppé</b><br>24 m2                                                                            | 19           | 19 | 19 | -   |
| Samivel  49 m2 9,4 x 5,2 x 3  Can be divided in 2                                                        | 19           | 19 | 19 | -   |
| Bicentenaire<br>(projection<br>room<br>cinema type)  150 m2 23 x 6,5 x 5 At 5mn on walking from Majestic | 124<br>seats |    |    | -   |