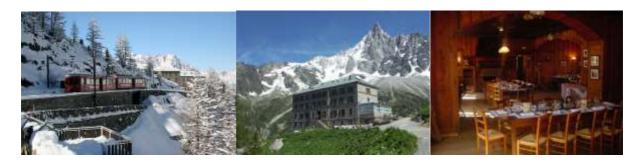

• Le Grand Hotel du Montenvers: what could be more amazing than a glass of wine or Champagne with the view of the Mer de Glace, at 1900 meters? Evening access by mountain train and dinner in a typical restaurant overlooking the glacier and the fabulous rock faces of Les Drus, Les Grandes Jorasses, l'Aiguille Verte...

Aperitif and dinner in the restaurant of Grand Hotel du Montenvers (1913 m) and return by train around midnight. from 50 to 90 people – Cost on request

• La Bergerie de Planpraz: private opening of cable car & restaurant. In 10 min you will arrive at the best viewpoint of Chamonix, facing Mont-Blanc range. Aperitif and dinner in the Chalet « la Bergerie de Planpraz », 2000 m high. From 50 to 80 people – cost on request