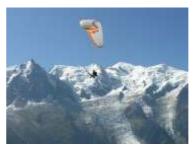

#### Helicopter flight (Chamonix Mont-Blanc Helicopter):

Access to the unique High mountain world, 15 à 30 min. 6 pers. / flight. 75 to 200 € / pers.

Paragliding: twin flight with a qualified instructor