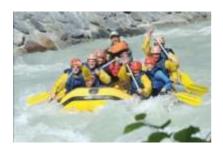

**Mountain biking:** Variety of landscapes and difficulties: in the forest cross-country or downhill...to choose your own pace and technique!

**Rafting:** Initiation on the local river l'Arve – 8 km of descent in a unique place facing Mont-Blanc.