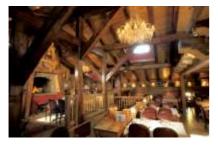

## THE MAJESTIC CONFERENCE CENTRE

The Majestic is a palace hotel built in the 1900's. It is now a well equipped convention Center, but still retains the luxury atmosphere of the last century. Located in the center of Chamonix, 200 m from the nearest hotels, the Majestic offers 10 magnificent rooms to suit events for 15 to 400 people. It is equipped with a

complete range of visual and sound facilities. Furthermore, you can take advantage of a spacious entrance hall with reception desk and bar for refreshments.

The room « Michel Payot » was totally renovated in 2010: a tasteful mix of Belle Epoque architecture, comfort of modern and technical equipment.