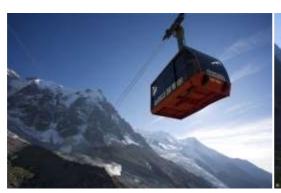

#### Aiguille du Midi cable-car :

Access in 20 minutes to 3842 m – fantastic High mountain universe. Overlooking Mont-Blanc, Swiss and Italian peaks. Individual visit or accompanied group with landscape description, history of the valley and building of the cable-car. Group rate (from 20 people) : 57€ /pers