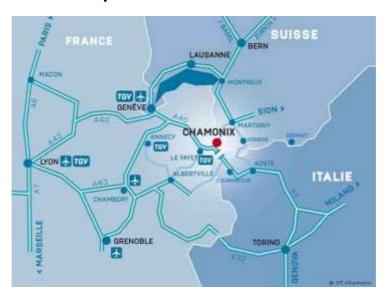

### **ACCESS**

The Chamonix valley is located in the heart of the Alps, on the Italian and swiss boarders. 88 km from the international airport of Geneva, 220 km from Lyon (airport and train station). A very good road access makes Chamonix the easiest alpine resort to reach in Europe.

| ROUTE                      | DISTANCE (km) | JOURNEY    |  |  |
|----------------------------|---------------|------------|--|--|
| PARIS -> CHAMONIX          | 615           | 6.00 hours |  |  |
| LYON -> CHAMONIX           | 225           | 2.30 hours |  |  |
| GENEVE STATION-> CHAMONIX  | 85            | 1.00 hour  |  |  |
| GENEVE AIRPORT -> CHAMONIX | 100           | 1.10 hour  |  |  |