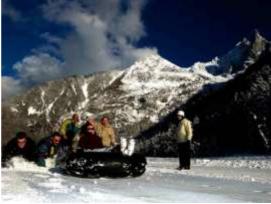

#### Winter

**Skiing:** Composition of groups according to the ski level of each person. Downhill skiing, cross-country skiing or beautiful off-piste descents, with professional.

**Vallée Blanche descent :** a 22 km off-piste ski run, ... a unique descent in an unforgettable place, a ski journey in the heart of High mountain.

Dog sledding: Initiation to the techniques of driving a pack. Become a musher for the day.

Ski Joëring: Skiing pulled by a horse.

Ski race: Compete in a combination of different slaloms.