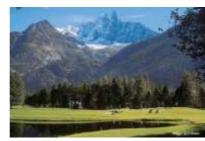

Golf: Driving range and 18 holes golf course facing Mont-Blanc.

Canyoning: Follow the water course of a mountain stream through the forest. Fun and friendly