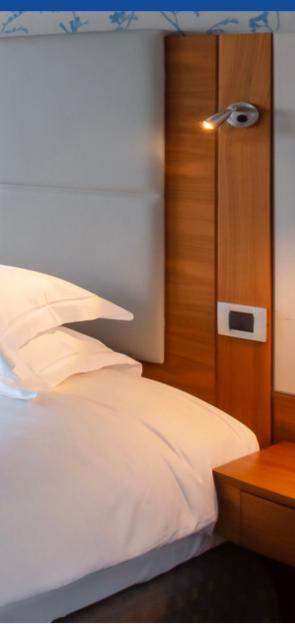

## **Guest Rooms**

## Largest hotel in the city

#### **245 rooms** • Spacious rooms of 302 ft<sup>2</sup> / 30 sq<sup>2</sup>

- With a view on the Cathedral
- Comfortable & luminous
- Renovated in 2020