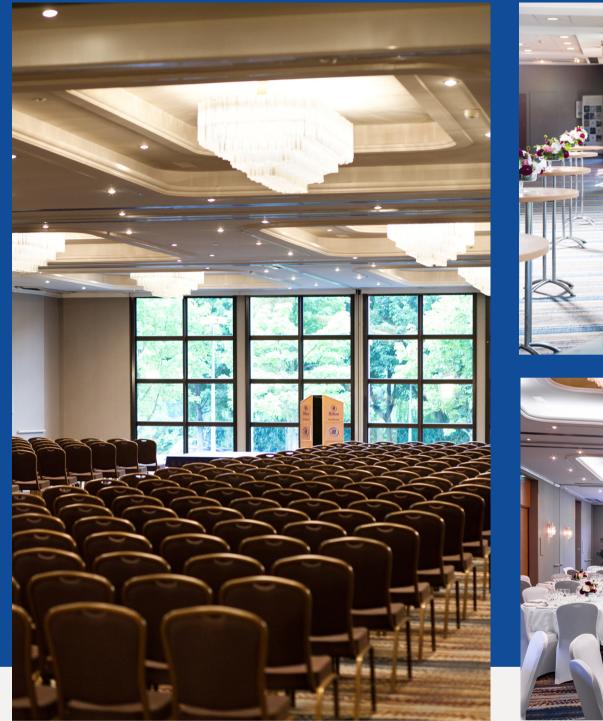

## **Meeting Space**

Biggest Conference Hotel of the Region

#### 16 Meeting Rooms <-> 1400 sqm 15 070 ft<sup>2</sup> of function space

#### The Biggest Ballroom of Alsace's Hotels – 500 sqm / 5380 ft<sup>2</sup>

#### Adaptable & Flexible meetings spaces

#### Possibility to split conference with the adjoining Congress Centre

Personalized assistance on spot