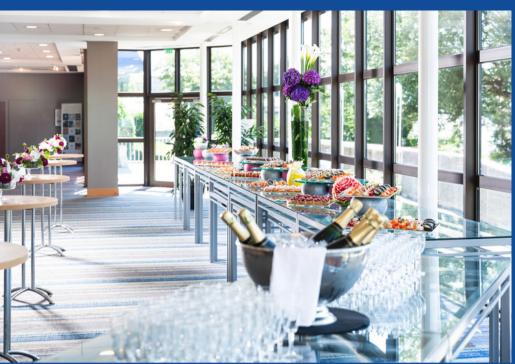

## **Meeting Space**

#### The Biggest Ballroom of Alsace's Hotels - Salon Orangerie

500 sqm / 5380 ft<sup>2</sup> – 5 function flexible spaces

Daylight

Customization of your event

Capacity 650 persons in Cocktail style 500 persons in Theatre style 400 persons in Banquet style