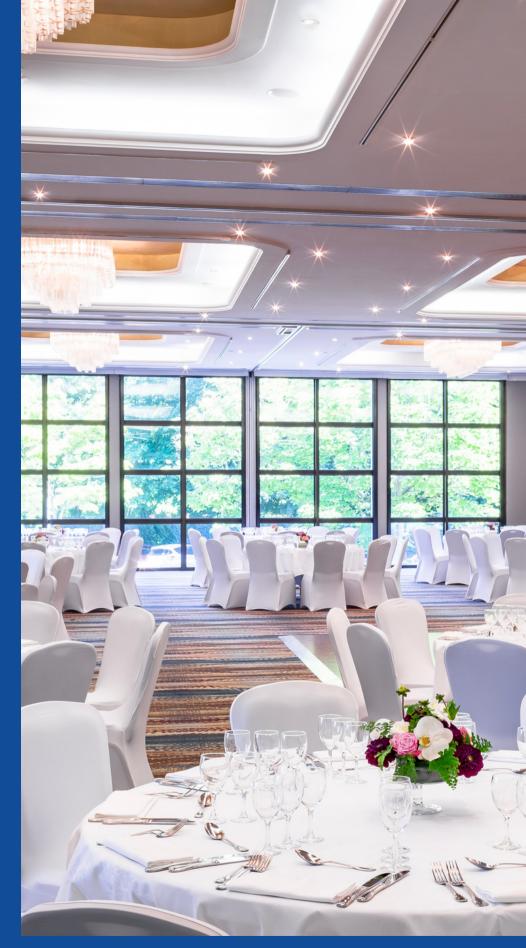

## **Meeting Space**

#### The Biggest Ballroom of Alsace's Hotels - Salon Orangerie

500 sqm / 5380 ft<sup>2</sup> – 5 function flexible spaces

Daylight

Customization of your event

Capacity 650 persons in Cocktail style 500 persons in Theatre style 400 persons in Banquet style