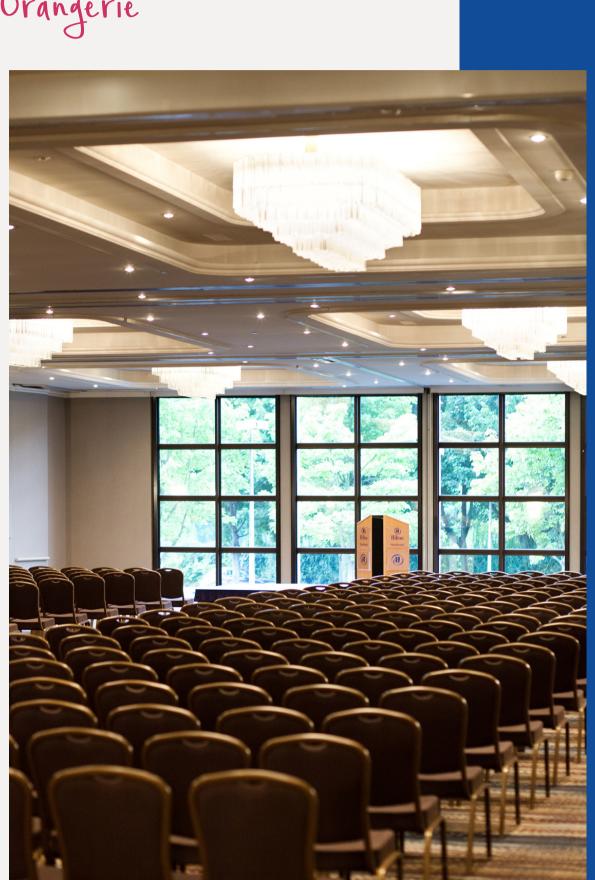

## **Meeting Space**

#### The Biggest Ballroom of Alsace's Hotels - Salon Orangerie

500 sqm / 5380 ft<sup>2</sup> – 5 function flexible spaces

Daylight

Customization of your event

Capacity 650 persons in Cocktail style 500 persons in Theatre style 400 persons in Banquet style