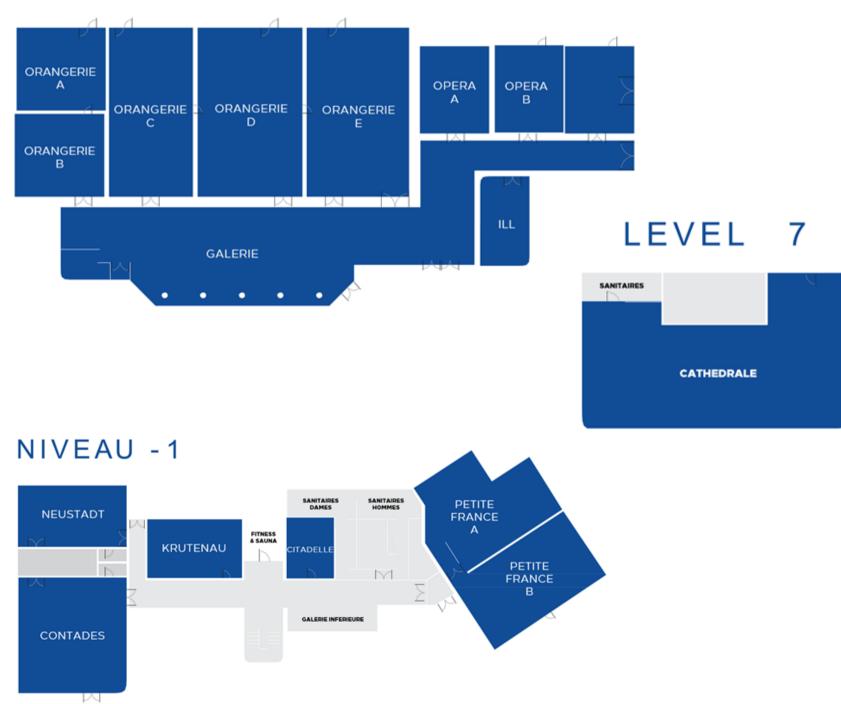

## **Meeting Space**

#### NIVEAU 0

|                  | Size |    |        |         | 000<br>000 | L        |
|------------------|------|----|--------|---------|------------|----------|
|                  | sqm  | U  | School | Theatre | Banquet    | Cocktail |
| Orangerie        | 471  | /  | 260    | 600     | 400        | 600      |
| Orangerie A      | 54   | 18 | 12     | 20      | 20         | /        |
| Orangerie B      | 54   | 18 | 12     | 20      | 20         | 20       |
| Orangerie C      | 104  | 42 | 50     | 100     | 80         | 120      |
| Orangerie D      | 133  | 42 | 70     | 130     | 120        | 150      |
| Orangerie E      | 129  | 42 | 70     | 130     | 120        | 150      |
| Galerie          | 190  | /  | /      | /       | 100        | 250      |
| Opera            | 87   | 36 | 30     | 50      | 80         | 70       |
| Opéra A          | 43   | 12 | 12     | 24      | 40         | 40       |
| Opéra B          | 44   | 12 | 12     | 24      | 40         | 40       |
| ill              | 21   | 8  | /      | /       | /          | /        |
| Petite France    | 116  | 25 | /      | 60      | 80         | 100      |
| Petite France A  | 44   | 15 | 15     | 30      | 20         | 30       |
| Petite France B  | 72   | 30 | 28     | 60      | 40         | 60       |
| Contades         | 85   | 30 | 40     | 100     | 60         | 60       |
| Neustadt         | 48   | 20 | 20     | 30      | 30         | 40       |
| Krutenau         | 35   | 15 | 15     | 20      | 20         | 20       |
| Citadelle        | 19   | 4  | /      | /       | /          | /        |
| Archipel         | 23   | 8  | /      | /       | /          | /        |
| Cathédrale       | 62   | 20 | /      | /       | /          | 40       |
| Executive Lounge | 107  | /  | /      | /       | 40         | 40       |
| Terrasse         | 154  | /  | /      | /       | /          | 120      |