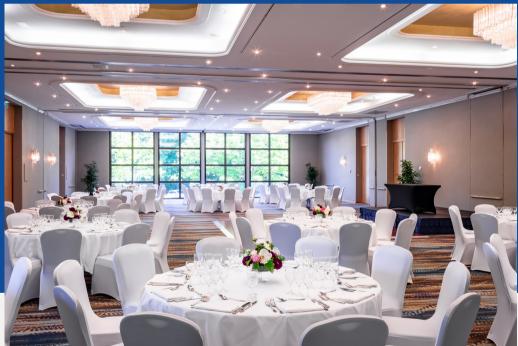

## **Meeting Space**

#### The Biggest Ballroom of Alsace's Hotels - Salon Orangerie

500 sqm / 5380 ft<sup>2</sup> – 5 function flexible spaces

Daylight

Customization of your event

Capacity 650 persons in Cocktail style 500 persons in Theatre style 400 persons in Banquet style