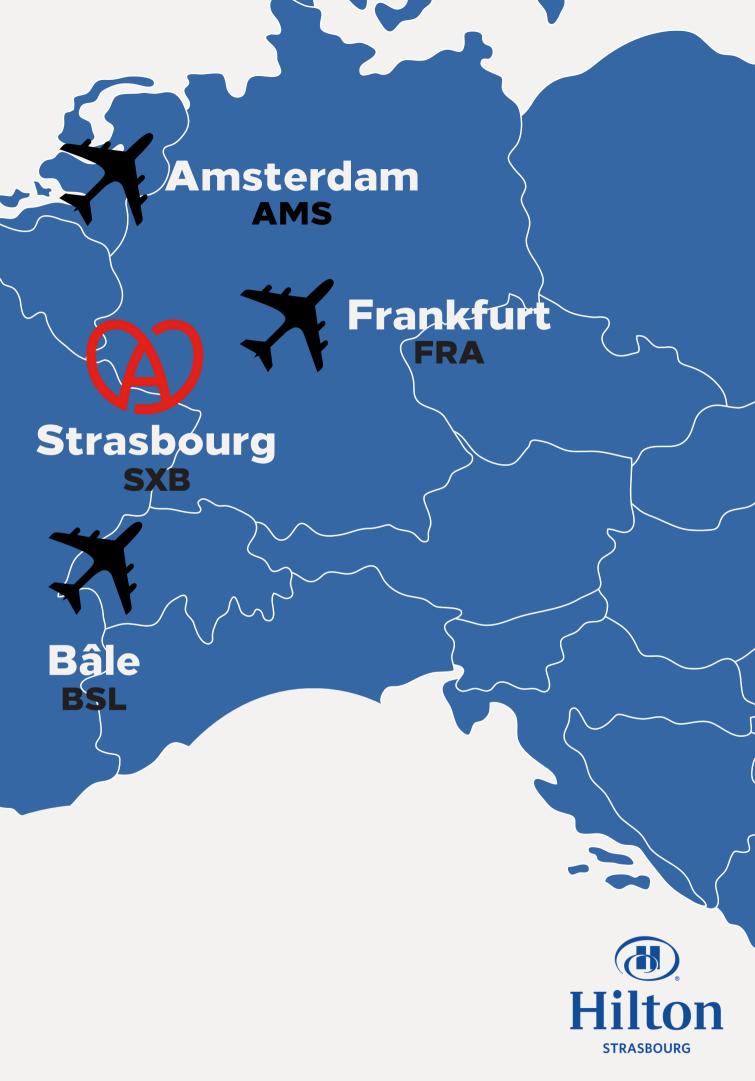

### Location

- 1h40 flight time from Paris CDG
- 1h05 flight time from Amsterdam AMS
- 1h20 shuttle time from Bâle BSL
- 2h shuttle time from Frankfurt FRA

**Paris** 

CDG