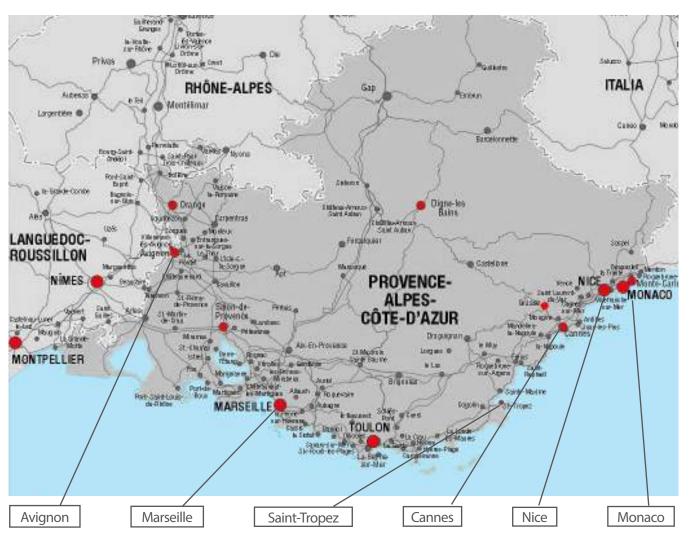

# FRENCH RIVIERA, PROVENCE, MONACO

DISCOVERING THE TRADITIONS
CULTURE & GASTRONOMY

ACTIVITIES, TEAM BUILDINGS & INCENTIVES

MEETINGS, CONGRESSES, CONVENTIONS, PRODUCT LAUNCHES & PRESS CONFERENCES

GALA DINNERS, COCKTAILS, AWARD CEREMONIES