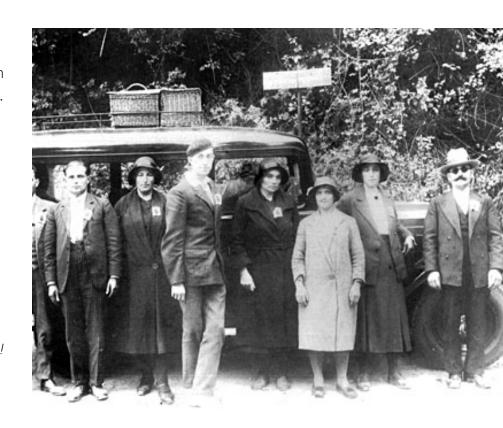

#### 1929: Beginning of the Story

The Hervouet Family started in the Tourism Industry with **Alphonse Hervouet**, followed by his son, **Gilles Hervouet**.

⇒ Transportation of passengers by cars and coaches.